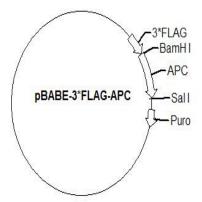

## pBABE-3\*FLAG-APC

Cat No.: PPL00706-4a Quantity: Please refer to the label (tube)

Gene/insert name: APC

Insert size: 4014bp

**Species:** Homo sapiens (human)

Gene ID: 324

Accessions: NM\_000038

Vector backbone: pBABE-puro

**Tag:** 3\*Flag(N-term)

Backbone manufacturer: Addgene

Vector type: Mammalian Expression, Retroviral

Backbone size w/o insert: 5169bp

Cloning site 5': BamH I

Site destroyed during cloning: NO

Cloning site 3': Sal 1

**Site destroyed during cloning:** NO **Bacterial resistance(s):** Ampicillin

Growth strain(s): Stbl3 Growth temperature: 37 ℃ High or low copy: High Copy Selectable markers: Puromycin

Plasmid description: Retroviral Expression vector of Homo sapiens APC, WNT signaling pathway regulator with N

Map:

Public Protein/Plasmid Library No 9, weidi road Qixia District Nanjing, 210046,

Tel: 0086-025-68037686 www.bioworlde.com Biogot technology, co, Ltd. Email: protein01@biogot.com Fax:0086-025-68035151 www.biogot.com