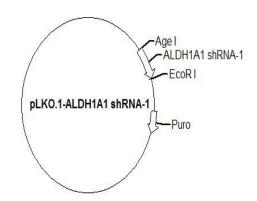

## pLKO.1-ALDH1A1 shRNA-1

Cat No.: PPL00796-3a Quantity: Please refer to the label (tube)

Gene/insert name: ALDH1A1 shRNA-1

**Insert size:** 56bp

**Species:** Homo sapiens (human)

**Gene ID: 216** 

Accessions: NM\_000689

Vector backbone: pLKO.1-Puro

Tag: None

Backbone manufacturer: Addgene Vector type: Lentiviral interference Backbone size w/o insert: 7091bp

Cloning site 5': Age I

Site destroyed during cloning: YES

Cloning site 3': EcoR I

**Site destroyed during cloning:** NO **Bacterial resistance(s):** Ampicillin

Growth strain(s): Stbl3 Growth temperature: 37 ℃ High or low copy: High Copy Selectable markers: Puromycin

Plasmid description: Mammalian shRNA Knockdown vector of Homo sapiens aldehyde dehydrogenase 1 family