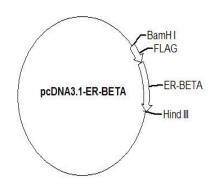

## pcDNA3.1-ER-BETA

Cat No.: PPL00807-2a Quantity: Please refer to the label (tube)

**Gene/insert name:** ER-BETA

**Insert size:** 1593bp

Species: Homo sapiens (human)

Gene ID: 2100

Accessions: NM\_001437

**Vector backbone:** pcDNA3.1(+)

**Tag:** Flag(N-term)

**Backbone manufacturer:** Invitrogen **Vector type:** Mammalian Expression **Backbone size w/o insert:** 5428bp

Cloning site 5': BamH I

Site destroyed during cloning: NO

Cloning site 3': Hind III

Site destroyed during cloning: NO Bacterial resistance(s): Ampicillin

Growth strain(s): Top10 Growth temperature: 37 °C High or low copy: High Copy Selectable markers: Neomycin

Plasmid description: Mammalian Expression vector of Homo sapiens estrogen receptor 2 with N terminal Flag tag