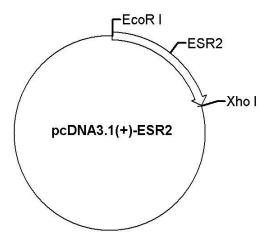

## pcDNA3.1(+)-ESR2

Cat No.: PPL00807-2b Quantity: Please refer to the label (tube)

**Gene/insert name:** ESR2

**Insert size:** 972bp

**Species:** Homo sapiens (human)

Gene ID: 2100

**Accessions:** BC024181

**Vector backbone:** pcDNA3.1(+)

Tag: None

**Backbone manufacturer:** Invitrogen **Vector type:** Mammalian Expression **Backbone size w/o insert:** 5428bp

Cloning site 5': EcoR I

Site destroyed during cloning: NO

Cloning site 3': Xho I

Site destroyed during cloning: NO Bacterial resistance(s): Ampicillin

Growth strain(s): Top10 Growth temperature: 37 °C High or low copy: High Copy Selectable markers: Neomycin

Plasmid description: Mammalian Expression vector of Homo sapiens estrogen receptor 2