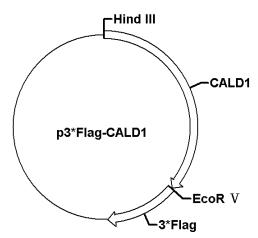

## p3\*Flag-CALD1

Cat No.: PPL00885-2a Quantity: Please refer to the label (tube)

Gene/insert name: CALD1

**Insert size:** 2382bp

Species: Homo sapiens (human)

**Gene ID: 800** 

Accessions: NM\_033138

Vector backbone: p3\*Flag-CMV-14

**Tag:** 3\*Flag(C-term)

**Backbone manufacturer:** Sigma **Vector type:** Mammalian Expression **Backbone size w/o insert:** 6300bp

Cloning site 5': Hind III

Site destroyed during cloning: NO

Cloning site 3': EcoR V

**Site destroyed during cloning:** NO **Bacterial resistance(s):** Ampicillin

Growth strain(s): Top10 Growth temperature: 37 ℃ High or low copy: High Copy Selectable markers: Neomycin

Plasmid description: Mammalian Expression vector of Homo sapiens caldesmon 1 with C terminal 3xFlag tag