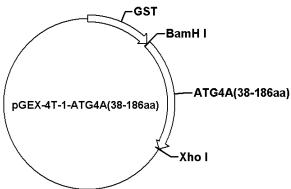

## pGEX-4T-1-ATG4A(38-186aa)

Cat No.: PPL00958-1a Quantity: Please refer to the label (tube)

Gene/insert name: ATG4A(38-186aa)

**Insert size:** 447bp

**Species:** Homo sapiens (human)

Gene ID: 115201

Accessions: BC061696

**Vector backbone:** pGEX-4T-1

**Tag:** Gst(N-term)

**Backbone manufacturer:** GE **Vector type:** E. coli Expression **Backbone size w/o insert:** 4969bp

Cloning site 5': BamH I

Site destroyed during cloning: NO

Cloning site 3': Xho I

**Site destroyed during cloning:** NO **Bacterial resistance(s):** Ampicillin

Growth strain(s): Top10 Growth temperature: 37 ℃ High or low copy: High Copy Selectable markers: None

Plasmid description: E. coli Expression vector of Homo sapiens autophagy related 4A cysteine peptidase(38-186aa)

with N terminal GST tag **Alt name:** APG4A; AUTL2

**Buffer:** 

Sterile distilled water.

**Storage:** 