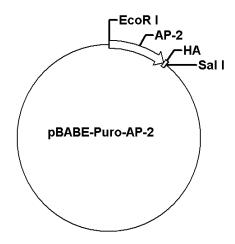

## pBABE-Puro-AP-2

Cat No.: PPL01073-4a Quantity: Please refer to the label (tube)

**Gene/insert name:** AP-2

**Insert size:** 1314bp

**Species:** Homo sapiens (human)

Gene ID: 7020

Accessions: NM\_003220

Vector backbone: pBABE-puro

**Tag:** HA(C-term)

Backbone manufacturer: Addgene

Vector type: Mammalian Expression, Retroviral

Backbone size w/o insert: 5169bp

Cloning site 5': EcoR I

Site destroyed during cloning: NO

Cloning site 3': Sal I

**Site destroyed during cloning:** NO **Bacterial resistance(s):** Ampicillin

Growth strain(s): Stbl3 Growth temperature: 37 °C High or low copy: High Copy Selectable markers: Puromycin

Plasmid description: Retroviral Expression vector of Homo sapiens transcription factor AP-2 alpha