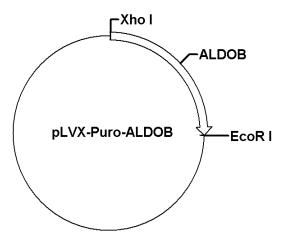

## pLVX-Puro-ALDOB

Cat No.: PPL01172-4a Quantity: Please refer to the label (tube)

Gene/insert name: ALDOB

**Insert size:** 1095bp

Species: Homo sapiens (human)

**Gene ID: 229** 

Accessions: NM\_000035.3 Vector backbone: pLVX-Puro

Tag: None

Backbone manufacturer: Clontech

Vector type: Mammalian Expression, Lentiviral

Backbone size w/o insert: 8102bp

Cloning site 5': Xho I

Site destroyed during cloning: NO

Cloning site 3': EcoR I

Site destroyed during cloning: NO Bacterial resistance(s): Ampicillin

Alt name: ALDB; ALDO2

**Buffer:** 

Sterile distilled water.

Storage:

The product at  $-20^{\circ}$ C for up to 24 months.

Note:

For research use only, not for use in diagnostic procedure.

Map: