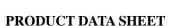

## pLVX-Puro-NEDD4L

Cat No.: PPL01173-4a Quantity: Please refer to the label (tube)

Gene/insert name: NEDD4L

**Insert size:** 2928bp

**Species:** Homo sapiens (human)

Gene ID: 23327

**Accessions:** NM\_001144967.2 **Vector backbone:** pLVX-Puro

Tag: None

Backbone manufacturer: Clontech

Vector type: Mammalian Expression, Lentiviral

Backbone size w/o insert: 8102bp

Cloning site 5': EcoR I

Site destroyed during cloning: NO

Cloning site 3': BamH I

**Site destroyed during cloning:** NO **Bacterial resistance(s):** Ampicillin