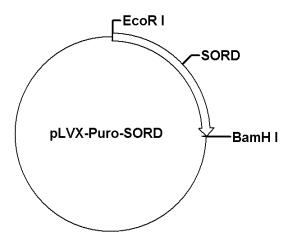

## pLVX-Puro-SORD

Cat No.: PPL01209-4a Quantity: Please refer to the label (tube)

Gene/insert name: SORD

**Insert size:** 1074bp

**Species:** Homo sapiens (human)

Gene ID: 6652

Accessions: NM\_003104 Vector backbone: pLVX-Puro

Tag: None

Backbone manufacturer: Clontech

Vector type: Mammalian Expression, Lentiviral

Backbone size w/o insert: 8102bp

Cloning site 5': EcoR I

Site destroyed during cloning: NO

Cloning site 3': BamH I

Site destroyed during cloning: NO Bacterial resistance(s): Ampicillin

Growth strain(s): Stbl3 Growth temperature: 37 ℃ High or low copy: High Copy Selectable markers: Puromycin

Plasmid description: Lentiviral expression vector of Homo sapiens sorbitol dehydrogenase

Alt name: SORD1; HEL-S-95n