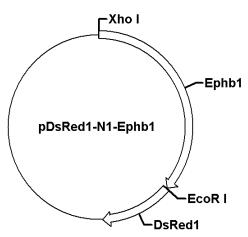

## pDsRed1-N1-Ephb1

Cat No.: PPL50062-2a Quantity: Please refer to the label (tube)

Gene/insert name: Ephb1

**Insert size:** 2955bp

**Species:** Mus musculus (house mouse)

Gene ID: 270190

**Accessions:** NM\_173447.2 **Vector backbone:** pDsRed1-N1

**Tag:** DsRed1(C-term)

**Backbone manufacturer:** Clontech **Vector type:** Mammalian Expression **Backbone size w/o insert:** 4700bp

Cloning site 5': Xho I

Site destroyed during cloning: NO

Cloning site 3': EcoR I

Site destroyed during cloning: NO Bacterial resistance(s): Kanamycin

Growth strain(s): Top10 Growth temperature: 37 ℃ High or low copy: High Copy Selectable markers: Neomycin Map:

Plasmid description: Mammalian Expression vector of Mus musculus Eph receptor B1, fused with the DsRed1