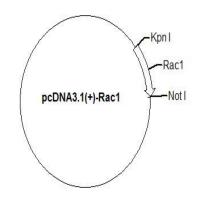

## pcDNA3.1(+)-Rac1

Cat No.: PPL70013-2a Quantity: Please refer to the label (tube)

Gene/insert name: Rac 1

**Insert size:** 579bp

Species: Rattus norvegicus (Norway rat)

Gene ID: 363875

Accessions: NM\_134366

**Vector backbone:** pcDNA3.1(+)

Tag: None

**Backbone manufacturer:** Invitrogen **Vector type:** Mammalian Expression **Backbone size w/o insert:** 5428bp

Cloning site 5': Kpn I

Site destroyed during cloning: NO

Cloning site 3': Not I

**Site destroyed during cloning:** NO **Bacterial resistance(s):** Ampicillin

Growth strain(s): Top10 Growth temperature: 37 °C High or low copy: High Copy Selectable markers: Neomycin