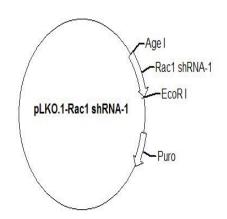

## pLKO.1-Rac1 shRNA-1

Cat No.: PPL70013-3a Quantity: Please refer to the label (tube)

Gene/insert name: Rac1 shRNA-1

Insert size: 54bp

**Species:** Rattus norvegicus (Norway rat)

Gene ID: 363875

Accessions: NM\_134366

Vector backbone: pLKO.1-Puro

Tag: None

**Backbone manufacturer:** Addgene **Vector type:** Lentiviral interference **Backbone size w/o insert:** 7091bp

Cloning site 5': Age I

Site destroyed during cloning: YES

Cloning site 3': EcoR I

**Site destroyed during cloning:** NO **Bacterial resistance(s):** Ampicillin

Growth strain(s): Stbl3
Growth temperature: 37 ℃
High or low copy: High Copy
Selectable markers: Puromycin