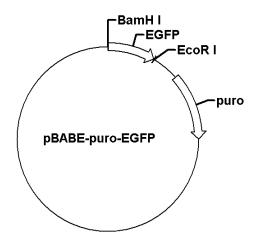

## pBABE puro-EGFP

Cat No.: PPL80003-4a Quantity: Please refer to the label (tube)

Gene/insert name: EGFP

**Insert size:** 798bp

Species: Aequorea Victoria

Gene ID: N/A
Accessions:

Vector backbone: pBABE-puro

Tag: None

Backbone manufacturer: Addgene

Vector type: Mammalian Expression, Retroviral

Backbone size w/o insert: 5169bp

Cloning site 5': BamH I

Site destroyed during cloning: NO

Cloning site 3': EcoR I

Site destroyed during cloning: NO Bacterial resistance(s): Ampicillin

Growth strain(s): Trans T1 Growth temperature: 37 ℃ High or low copy: High Copy Selectable markers: Puromycin

Plasmid description: Retroviral Expression vector of Aequorea Victoria Enhanced green fluorescent protein