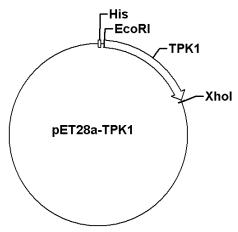

## pET28a-TPK1

Cat No.: PPL80005-1b Quantity: Please refer to the label (tube)

**Gene/insert name:** TPK1

**Insert size:** 1218bp

Species: Candida albicans SC5314

Gene ID: 3634879

Accessions: XM\_718481.1 Vector backbone: pET-28a(+)

**Tag:** His(N-term)

**Backbone manufacturer:** Novagen **Vector type:** E. coli Expression **Backbone size w/o insert:** 5369bp

Cloning site 5': EcoR I

Site destroyed during cloning: NO

Cloning site 3': Xho I

**Site destroyed during cloning:** NO **Bacterial resistance(s):** Kanamycin

Growth strain(s): DH5alpha Growth temperature: 37 °C High or low copy: Low Copy Selectable markers: None

Plasmid description: E. coli Expression vector of Candida albicans SC5314 Tpk1p with N terminal 6xHis tag

Alt name: Tpk1p

**Buffer:** 

Sterile distilled water.

Storage:

The product at  $-20^{\circ}$ C for up to 24 months.

Note:

For research use only, not for use in diagnostic procedure.

Map: