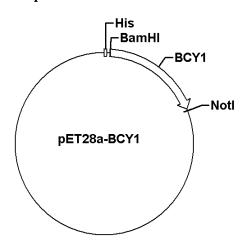

## pET28a-BCY1

Cat No.: PPL80007-1b Quantity: Please refer to the label (tube)

**Gene/insert name:** BCY1

**Insert size:** 1380bp

Species: Candida albicans SC5314

Gene ID: 3638765

Accessions: XM\_714498.1 Vector backbone: pET-28a(+)

**Tag:** His(N-term)

Backbone manufacturer: Novagen Vector type: E. coli Expression Backbone size w/o insert: 5369bp

Cloning site 5': BamH I

Site destroyed during cloning: NO

Cloning site 3': Not I

Site destroyed during cloning: NO Bacterial resistance(s): Kanamycin

Growth strain(s): DH5alpha Growth temperature: 37 °C High or low copy: Low Copy Selectable markers: None Мар:

Plasmid description: E. coli Expression vector of Candida albicans SC5314 cAMP-dependent protein kinase