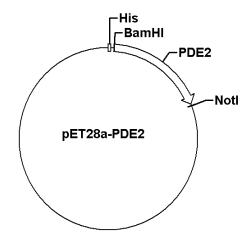

## pET28a-PDE2

Cat No.: PPL80008-1b Quantity: Please refer to the label (tube)

Gene/insert name: PDE2

**Insert size:** 1716bp

Species: Candida albicans SC5314

Gene ID: 3637201

Accessions: XM\_716106.1 Vector backbone: pET-28a(+)

**Tag:** His(N-term)

**Backbone manufacturer:** Novagen **Vector type:** E. coli Expression **Backbone size w/o insert:** 5369bp

Cloning site 5': BamH I

Site destroyed during cloning: NO

Cloning site 3': Not I

Site destroyed during cloning: NO Bacterial resistance(s): Kanamycin

Growth strain(s): DH5alpha Growth temperature: 37 ℃ High or low copy: Low Copy Selectable markers: None

Plasmid description: E. coli Expression vector of Candida albicans SC5314 3',5'-cyclic-nucleotide phosphodiesterase