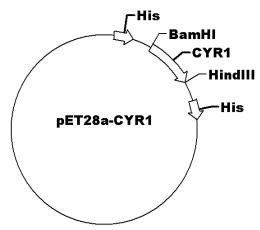

## pET28a-CYR1

Cat No.: PPL80012-1a Quantity: Please refer to the label (tube)

**Gene/insert name:** CYR1

**Insert size:** 1848bp

Species: Candida albicans SC5314

Gene ID: 3641426

Accessions: XM\_711811.1 Vector backbone: pET-28a(+) Tag: His(N-term)/His(C-term) Backbone manufacturer: Novagen Vector type: E. coli Expression

Backbone size w/o insert: 5369bp

Cloning site 5': BamH I

Site destroyed during cloning: NO

Cloning site 3': Hind III

Site destroyed during cloning: NO Bacterial resistance(s): Kanamycin

Growth strain(s): DH5alpha Growth temperature: 37 ℃ High or low copy: Low Copy Selectable markers: None

**Selectable markers:** None **Plasmid description:** E. coli Expression vector of Candida albicans SC5314 adenylate cyclase with both N terminal

and C terminal 6xHis tag

Alt name: N/A

**Buffer:** 

Sterile distilled water.