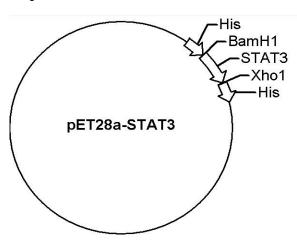

## pET28a-STAT3

Cat No.: PPL80013-1a Quantity: Please refer to the label (tube)

Gene/insert name: STAT3
Insert size: 2157bp(1-718)
Species: Danio rerio (zebrafish)

**Gene ID:** 30767

Accessions: BC068320

**Vector backbone:** pET-28a(+)

**Tag:** His(N-term)

**Backbone manufacturer:** Novagen **Vector type:** E. coli Expression **Backbone size w/o insert:** 5369bp

Cloning site 5': BamH I

Site destroyed during cloning: NO

Cloning site 3': Xho1

Site destroyed during cloning: NO Bacterial resistance(s): Kanamycin

Growth strain(s): Top10 Growth temperature: 37 ℃ High or low copy: Low Copy Selectable markers: None Map:

Plasmid description: E. coli Expression vector of Danio rerio signal transducer and activator of transcription 3