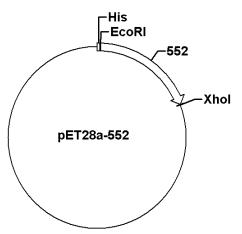

## pET28a-552

Cat No.: PPL80015-1a Quantity: Please refer to the label (tube)

Gene/insert name: GI: 8420552

**Insert size:** 1362bp

Species: Lactobacillus rhamnosus atcc53103

Gene ID:

Accessions: GI:8420552 Vector backbone: pET-28a(+)

**Tag:** His(N-term)

**Backbone manufacturer:** Novagen **Vector type:** E. coli Expression **Backbone size w/o insert:** 5369bp

Cloning site 5': EcoR I

Site destroyed during cloning: NO

Cloning site 3': Xho I

Site destroyed during cloning: NO Bacterial resistance(s): Kanamycin

Growth strain(s): DH5alpha Growth temperature: 37 °C High or low copy: Low Copy Selectable markers: None Plasmid description: N/A

Alt name: N/A