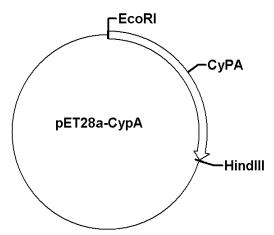

## pET28a-CypA

Cat No.: PPL80017-1b Quantity: Please refer to the label (tube)

**Gene/insert name:** CypA

Insert size: 498bp

**Species:** Mythimna separata

Gene ID:

Accessions: HM113489.1 Vector backbone: pET-28a(+)

**Tag:** His(N-term)

**Backbone manufacturer:** Novagen **Vector type:** E. coli Expression **Backbone size w/o insert:** 5369bp

Cloning site 5': EcoR I

Site destroyed during cloning: NO

Cloning site 3': Hind III

Alt name: cyclophilin A

**Buffer:** 

Sterile distilled water.

Storage:

The product at  $-20^{\circ}$ C for up to 24 months.

Note:

For research use only, not for use in diagnostic procedure.

Map: