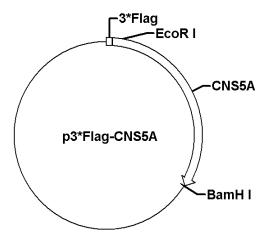

## p3\*Flag-CNS5A

Cat No.: PPL80033-2a Quantity: Please refer to the label (tube)

Gene/insert name: CNS5A

**Insert size:** 1491bp

Species: Classical swine fever virus strain

Gene ID:

**Accessions:** AF531433

Vector backbone: p3\*Flag-CMV-10

**Tag:** 3\*Flag(N-term)

**Backbone manufacturer:** Sigma **Vector type:** Mammalian Expression **Backbone size w/o insert:** 6400bp

Cloning site 5': EcoR I

Site destroyed during cloning: NO

Cloning site 3': BamH I

**Site destroyed during cloning:** NO **Bacterial resistance(s):** Ampicillin

Growth strain(s): Top10 Growth temperature: 37 °C High or low copy: High Copy Selectable markers: Neomycin Plasmid description: N/A

Alt name: HCLV

**Buffer:** 

Sterile distilled water.

Storage:

The product at  $-20^{\circ}$ C for up to 24 months.

Note:

For research use only, not for use in diagnostic procedure.

Map: