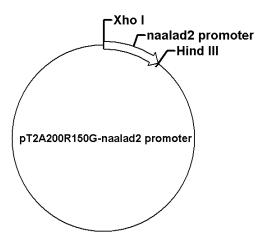

## pT2A200R150G-naalad2 promoter

Cat No.: PPL80043-2a Quantity: Please refer to the label (tube)

Gene/insert name: naalad2 promoter

**Insert size:** 2471bp

Species: Danio rerio (zebrafish)

Gene ID: 393247

Accessions: CU694529

Vector backbone: pT2A200R150

Tag: None

Backbone manufacturer: N/A Vector type: Cloning Vector Backbone size w/o insert: 5501bp

Cloning site 5': Xho I

Site destroyed during cloning: NO

Cloning site 3': Hind III

**Site destroyed during cloning:** NO **Bacterial resistance(s):** Ampicillin

Growth strain(s): Top10 Growth temperature: 37 ℃ High or low copy: High Copy Selectable markers: None Plasmid description: N/A