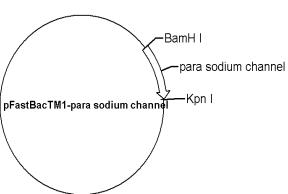

## pFastBac™1-para sodium channel

Cat No.: PPL80052-2a Quantity: Please refer to the label (tube)

Gene/insert name: para sodium channel

**Insert size:** 6096bp

Species: Blattella germanica

Gene ID:

Public Protein/Plasmid Library

Accessions: AAC47484.1

**Vector backbone:** pFastBac<sup>TM</sup>1

Tag: None

Backbone manufacturer: Invitrogen

**Vector type:** Insect Expression **Backbone size w/o insert:** 4775bp

Cloning site 5': BamH I

Site destroyed during cloning: NO

Cloning site 3': Kpn I

Site destroyed during cloning: NO Bacterial resistance(s): Ampicillin

Growth strain(s): EPI400 Growth temperature: 37 ℃ High or low copy: High Copy Selectable markers: Gentamicin