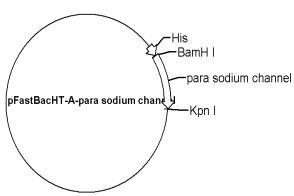

## pFastBacHT-A-para sodium channel

Cat No.: PPL80052-2b Quantity: Please refer to the label (tube)

Gene/insert name: para sodium channel

**Insert size:** 6096bp

Species: Blattella germanica

Gene ID:

Public Protein/Plasmid Library

Accessions: AAC47484.1

Vector backbone: pFastBacHT-A

**Tag:** His (N-term)

Backbone manufacturer: Invitrogen

**Vector type:** Insect Expression **Backbone size w/o insert:** 4856bp

Cloning site 5': BamH I

Site destroyed during cloning: None

Cloning site 3': Kpn I

Site destroyed during cloning: None Bacterial resistance(s): Ampicillin

Growth strain(s): EPI400 Growth temperature: 37 ℃ High or low copy: High Copy Selectable markers: Gentamicin